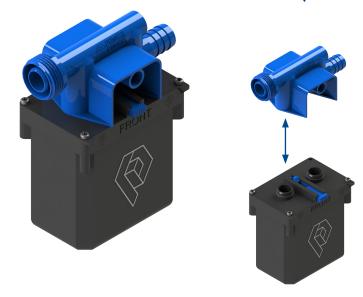

### Wallcondens® for wall-mounted gas units

| Products gas                             | Perfomrance<br>heating | Cartridges | Height in-<br>let/outlet | Dimensions                         | Art.<br>No. |  |
|------------------------------------------|------------------------|------------|--------------------------|------------------------------------|-------------|--|
| Wallcondens®                             | up 45 kW               | 1 pcs.     | 155mm /<br>130 mm        | L: 145 mm<br>W: 70 mm<br>H: 160 mm | 1001818     |  |
| Replacement<br>cartridge<br>Wallcondens® |                        |            |                          |                                    | 1001817     |  |

#### • Plug & Play:

The Wallcondens<sup>®</sup> fits directly onto the siphon hose of the wall-mounted gas unit. Thanks to the integrated wall mounting, the Wallcondens<sup>®</sup> can be installed quickly and easily in any location.

### • Recycling:

The Wallcondens<sup>®</sup> is easy to maintain thanks to the cartridge system: Remove used cartridge, fit new cartridge. The cartridge can be returned to Powercondens for reprocessing.